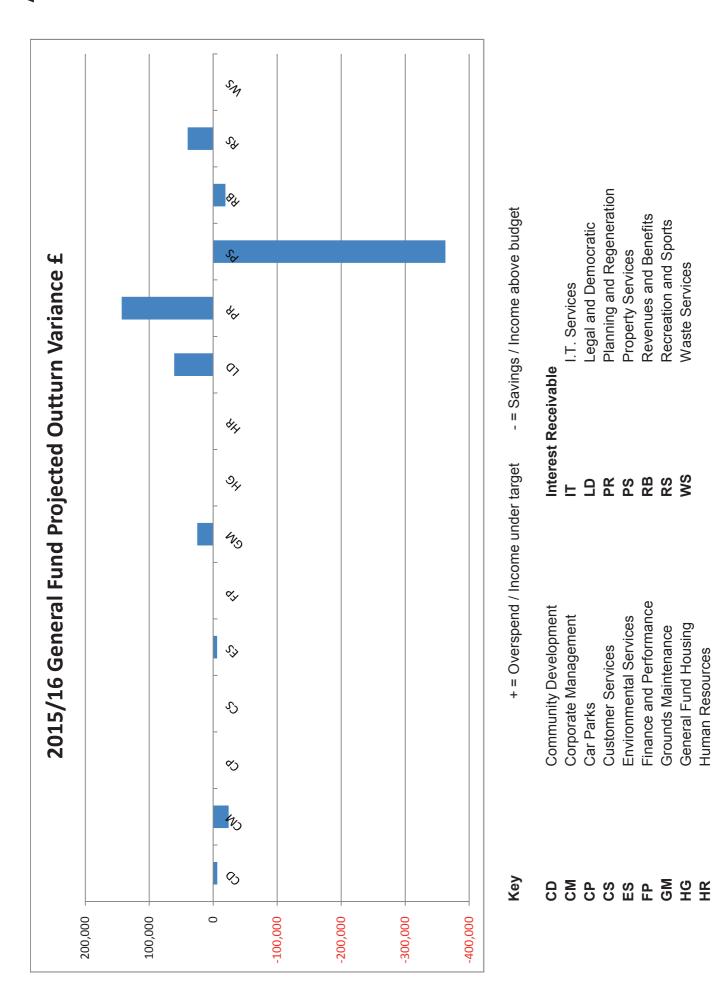

#### 3.0 The General Fund Reserve

- 3.1 This is the major revenue reserve of the Council. It is increased or decreased by the surplus or deficit generated on the General Fund in the year. This reserve held a balance of £2,380k as at 31/03/15.
- 3.2 The forecast General fund *deficit* for the current year is £78k as shown at Appendix A. The most significant *service* movements to date comprise:

|                                                                   | £         |
|-------------------------------------------------------------------|-----------|
| Projected surplus arising from Market Walk and Fore St properties | (363,000) |
| Housing Benefit fraud team transferred to Dept Work and Pensions  | (56,000)  |
| External audit (Grant Thornton) costs lower than expected         | (24,000)  |
| Agency staff required in Housing Benefit to deal with claims      | 37,000    |